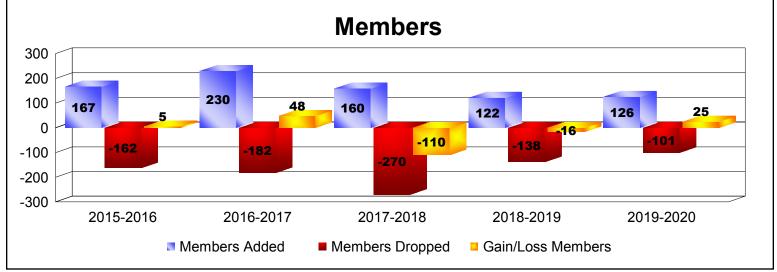

District 310 A2

As of December 2019 Cumulative

| Year      | New<br>Clubs | Dropped<br>Clubs | Gain/<br>Loss<br>Clubs | New<br>Members | Charter<br>Members | Reinstate<br>Members | Transfer<br>Members | Total<br>Member<br>Added | Total<br>Members<br>Dropped | Gain/<br>Loss<br>Members |
|-----------|--------------|------------------|------------------------|----------------|--------------------|----------------------|---------------------|--------------------------|-----------------------------|--------------------------|
| 2015-2016 | 1            | 0                | 1                      | 123            | 23                 | 10                   | 11                  | 167                      | -162                        | 5                        |
| 2016-2017 | 1            | -2               | -1                     | 196            | 23                 | 8                    | 3                   | 230                      | -182                        | 48                       |
| 2017-2018 | 1            | -1               | 0                      | 114            | 26                 | 17                   | 3                   | 160                      | -270                        | -110                     |
| 2018-2019 | 1            | 0                | 1                      | 82             | 23                 | 13                   | 4                   | 122                      | -138                        | -16                      |
| 2019-2020 | 2            | 0                | 2                      | 53             | 69                 | 2                    | 2                   | 126                      | -101                        | 25                       |
| Average   | 1            | -1               | 1                      | 114            | 33                 | 10                   | 5                   | 161                      | -171                        | -10                      |