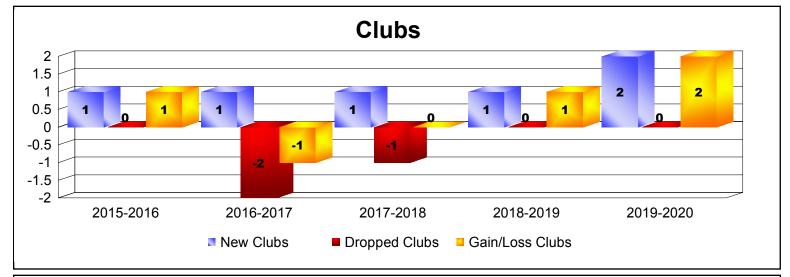

District 310 A2

As of December 2019 Cumulative

| Year      | New<br>Clubs | Dropped<br>Clubs | Gain/<br>Loss<br>Clubs | New<br>Members | Charter<br>Members | Reinstate<br>Members | Transfer<br>Members | Total<br>Member<br>Added | Total<br>Members<br>Dropped | Gain/<br>Loss<br>Members |
|-----------|--------------|------------------|------------------------|----------------|--------------------|----------------------|---------------------|--------------------------|-----------------------------|--------------------------|
| 2015-2016 | 1            | 0                | 1                      | 123            | 23                 | 10                   | 11                  | 167                      | -162                        | 5                        |
| 2016-2017 | 1            | -2               | -1                     | 196            | 23                 | 8                    | 3                   | 230                      | -182                        | 48                       |
| 2017-2018 | 1            | -1               | 0                      | 114            | 26                 | 17                   | 3                   | 160                      | -270                        | -110                     |
| 2018-2019 | 1            | 0                | 1                      | 82             | 23                 | 13                   | 4                   | 122                      | -138                        | -16                      |
| 2019-2020 | 2            | 0                | 2                      | 53             | 69                 | 2                    | 2                   | 126                      | -101                        | 25                       |
| Average   | 1            | -1               | 1                      | 114            | 33                 | 10                   | 5                   | 161                      | -171                        | -10                      |